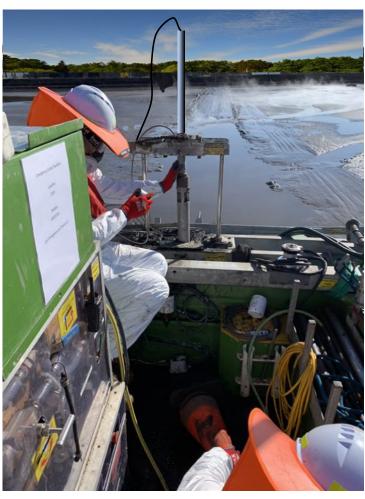

# THE PUNT

Purpose-built for very shallow water and slimes surfaces
Based on Commercially Registered Yamba Pro punt
Transports by trailer or flat-top truck
Self-loading and self-launching
Overall length 5.8m. Width 2.1m
Engine 60HP outboard
Centrally located electric hydraulic Pusher
Can self-winch over slimes
Has worked on several mine tailings dams

#### **Test Types (only in soft stuff)**

- CPT and CPTu and Seismic CPTu
- Ball Cone
- DMT & SDMT/ SPDMT, Medusa DMT
- Direct-Push Vane Shear

#### Also:

- Other very soft sediment sampling
- Vertek & Ranger sampling

Tender for Minnie Jack Up Barge