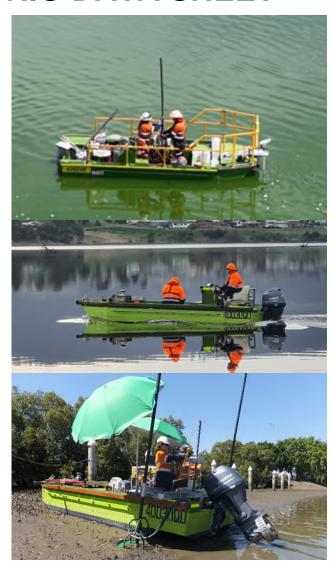

# THE PUNT

Purpose-built for very shallow water and slimes surfaces
Based on Commercially Registered Yamba Pro punt
Transports by trailer or flat-top truck
Self-loading and self-launching
Overall length 5.8m. Width 2.1m
Engine 60HP outboard
Centrally located electric hydraulic Pusher
Can self-winch over slimes
Has worked on several mine tailings dams

#### **Test Types (only in soft stuff)**

- CPT and CPTu and Seismic CPTu
- Ball Cone
- DMT & SDMT/ SPDMT, Medusa DMT
- Direct-Push Vane Shear

#### Also:

- Other very soft sediment sampling
- Vertek & Ranger sampling

Tender for Minnie Jack Up Barge