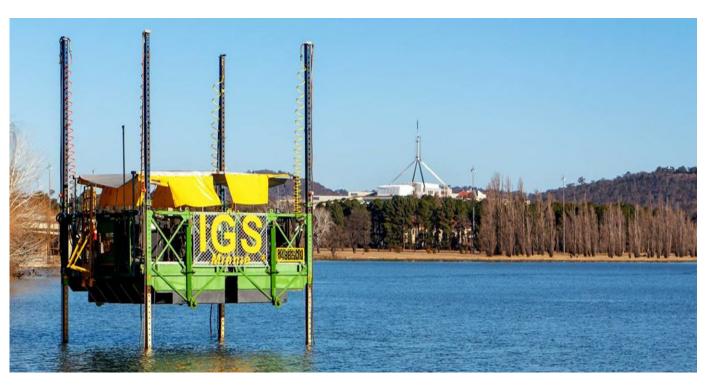

## MINNIE

| Purpose-built mini-jack-up rig      | Min. mass ~6.5t (min. width)         |
|-------------------------------------|--------------------------------------|
| Min. draft 0.5m                     | Max. mass ~10.5t                     |
| Road transportable & self-unloading | Pusher capacity 150kN                |
| Length ~5.8m Max. width 4.24m       | Suction feet add extra push reaction |
| Twin pushers - less set-ups needed  | AIS & GNSS GPS on board              |

## **Test Types:**

- CPT and CPTu and Seismic CPTu
- Tee-Bar and Ball Cone
- DMT and SDMT and SPDMT (P-waves)
- Direct-Push Vane Shear **Also:**
- Installation of VWP Piezometers
- All IGS Sampling