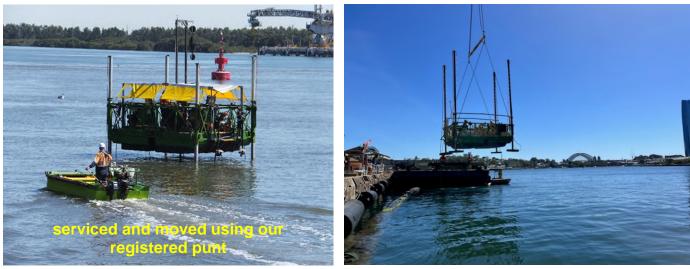

## MINNIE

| Purpose-built mini-jack-up rig      | Min. mass ~6.5t (min. width)         |
|-------------------------------------|--------------------------------------|
| Min. draft 0.5m                     | Max. mass ~10.5t                     |
| Road transportable & self-unloading | Pusher capacity 150kN                |
| Length ~5.8m Max. width 4.24m       | Suction feet add extra push reaction |
| Twin pushers - less set-ups needed  | AIS & GNSS GPS on board              |

## **Test Types:**

- CPT and CPTu and Seismic CPTu
- Tee-Bar and Ball Cone
- DMT and SDMT and SPDMT (P-waves)
- Direct-Push Vane Shear **Also:**
- Installation of VWP Piezometers
- All IGS Sampling