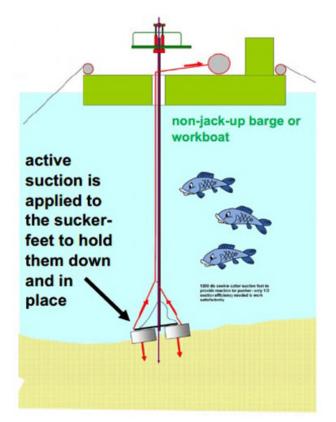

# LIMPET (IGS18)

Purpose-built sea-floor standing rig for soft soil sites

Suction feet apply caisson suction principles

Deployed from JUB, Spud barge, wharf deck etc.

Reaction force dependant on dead weight & applied suction

150-200kN push capacity

Year Built: 2022