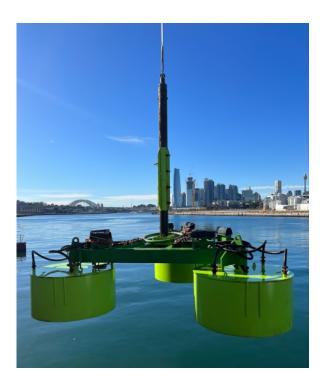

# LIMPET (IGS18)

Purpose-built sea-floor standing rig for soft soil sites

Suction feet apply caisson suction principles

Deployed from JUB, Spud barge, wharf deck etc.

Reaction force dependant on dead weight & applied suction

150-200kN push capacity

Year Built: 2022