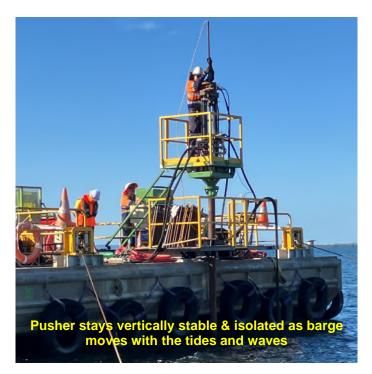

# LIMPET (IGS18)

Purpose-built sea-floor standing rig for soft soil sites

Suction feet apply caisson suction principles

Deployed from JUB, Spud barge, wharf deck etc.

Reaction force dependant on dead weight & applied suction

150-200kN push capacity

Year Built: 2022