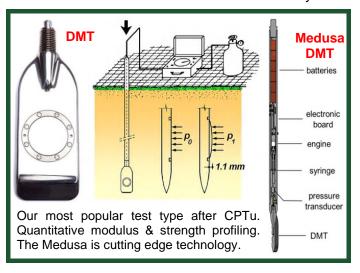

With these three pressuremeters we can test materials ranging from soft clays to medium strength rock, in boreholes and (with the Pencel) also by direct-push.

In addition to the testing outlined above, we also install standpipes and piezometers, and we offer several different direct-push sampling techniques. Sampling methods are summarised on a separate Menu Sheet.