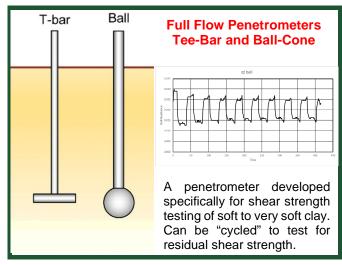

## IN SITU TESTS BY IGS

23 February 2021

We offer a range of Test Categories, from routine CPT & CPTu to special-type and quasi-research. We claim the most sensitive, accurate and defensible testing available.