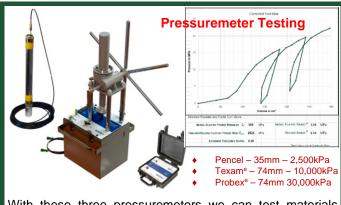

With these three pressuremeters we can test materials ranging from soft clays to medium strength rock, in boreholes and (with the Pencel) also by direct-push.

In addition to the testing outlined above, we also install standpipes and piezometers, and we offer several different direct-push sampling techniques. Sampling methods are summarised on a separate Menu Sheet.