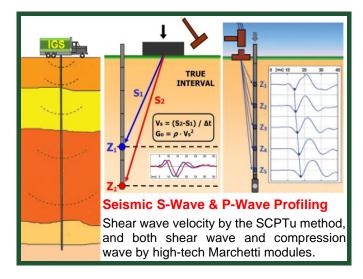

## **INSITU GEOTECH SERVICES**

reducing geotechnical uncertainty www.insitu.com.au



## **MENU**

## IN SITU TESTS BY IGS

23 February 2021



We offer a range of Test Categories, from routine CPT & CPTu to special-type and quasi-research. We claim the most sensitive, accurate and defensible testing available.











With these three pressuremeters we can test materials ranging from soft clays to medium strength rock, in boreholes and (with the Pencel) also by direct-push.

In addition to the testing outlined above, we also install standpipes and piezometers, and we offer several different direct-push sampling techniques. Sampling methods are summarised on a separate Menu Sheet.